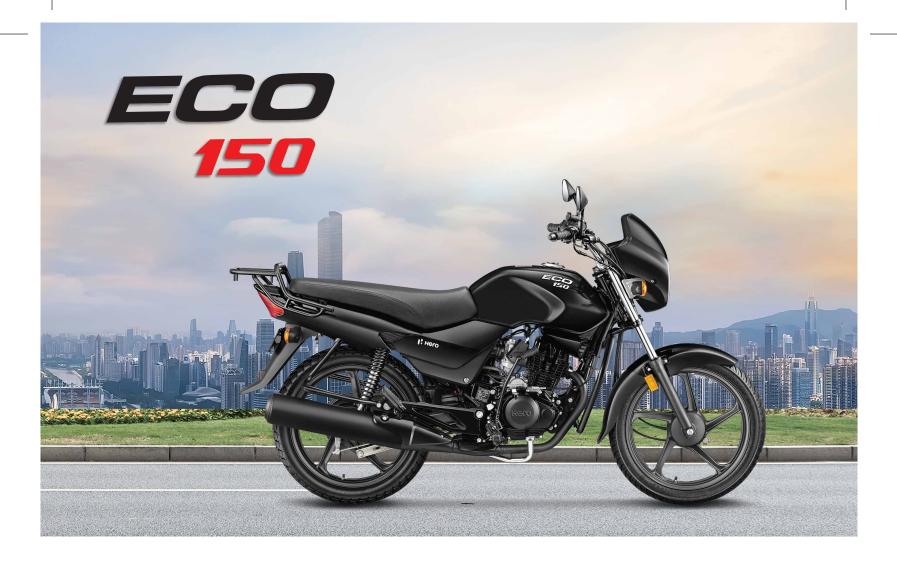

I' Hero



Hero





# **SPECIFICATION** —

## **Engine Type**

**Engine Type** 

Displacement Maximum Power Maximum Torque Bore X Stroke Compression Ratio Starting Fuel Supply

Transmission Gearbox

#### **Suspension**

Front Rear

#### **Brake**

Front Rear Single cylinder, 4-stroke, OHC, Air-cooled Single 4-stroke, OHC, Air-cooled 149.1 cc 10 kW (13.4 BHP) @ 8000 rpm 12.80 N-m @ 5000 rpm 57.3x.57.8 mm 9.1:1 Electric Start Carburetor

5-speed manual, wet clutch

Telescopic Hydraulic Shock Absorbers Swingarm with adjustable hydraulic shock absorber

Internal expanding shoe type (130 mm) Internal expanding shoe type (130 mm)

# Tyre Size

Front Rear

### **Electricals**

Battery Headlamp

Tail/ Stop Lamp Turn Signal Lamp

## Dimensions

Length Width Height Wheelbase Ground Clearance

# Weight

Kerb Weight Fu