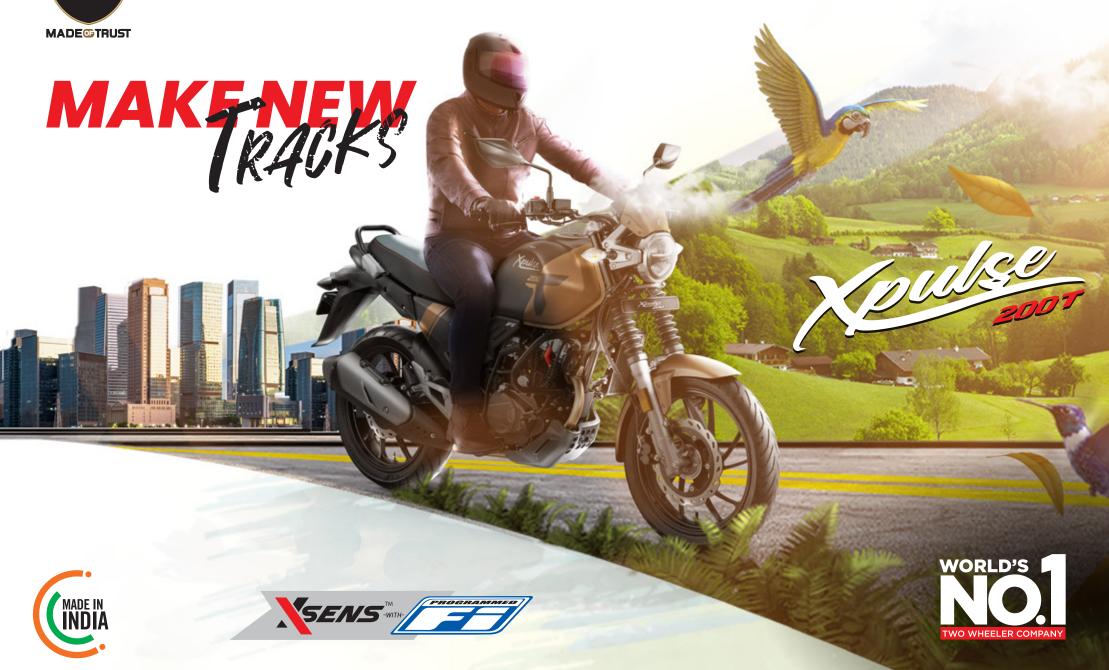

MATTE SHIELD GOLD

-SPORTS RED

- FUNK LIME YELLOW

XSENS POWERED 200CC OIL-COOLED ENGINE

PROTECTIVE BASHPLATE

TURN BY TURN
NAVIGATION

**USB CHARGER** 

OIL COOLER

7-STEP ADJUSTABLE MONOSHOCK