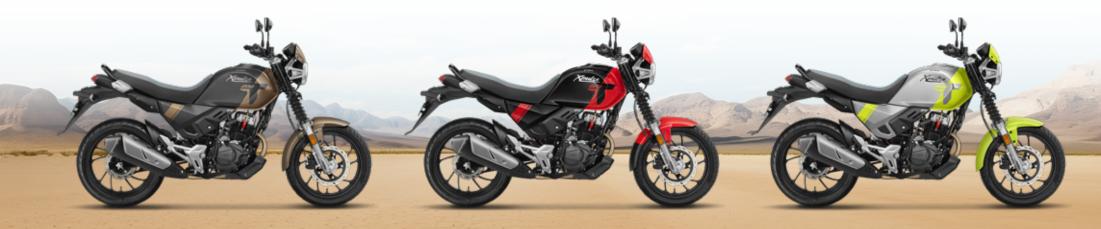

MATTE SHIELD GOLD

-SPORTS RED

- FUNK LIME YELLOW

XSENS POWERED 200CC OIL-COOLED ENGINE

PROTECTIVE BASHPLATE

TURN BY TURN
NAVIGATION

**USB CHARGER** 

OIL COOLER